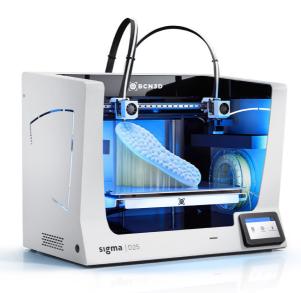

## Your acclaimed workhorse, engineered for maximum productivity

The Sigma D25 is a new generation of our best-known 3D printer, engineered to grant maximum productivity through a hassle-free experience thanks to features like its massive print volume and full connectivity. Powered by our Independent Dual Extruder (IDEX) system, the Sigma D25 delivers quickly functional applications with quality and precision.

### Powered by BCN3D's invention,

Productivity IDEX Technology Printing volume: 420x300x200mm

**Connectivity** Wireless printing BCN3D Cloud

**Ease of use** Multilingual 5" touchscreen Open filament system