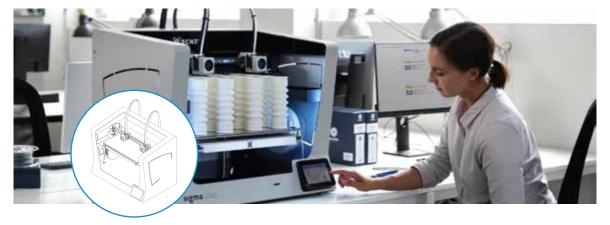

## Your acclaimed workhorse, engineered for maximum productivity

The Sigma D25 is a new generation of our best-known 3D printer, engineered to grant maximum productivity through a hassle-free experience thanks to features like its massive print volume and full connectivity. Powered by our Independent Dual Extruder (IDEX) system, the Sigma D25 delivers quickly functional applications with quality and precision.

### Powered by BCN3D's invention,

Productivity IDEX Technology Printing volume: 420x300x200mm

**Connectivity** Wireless printing BCN3D Cloud

**Ease of use** Multilingual 5" touchscreen Open filament system