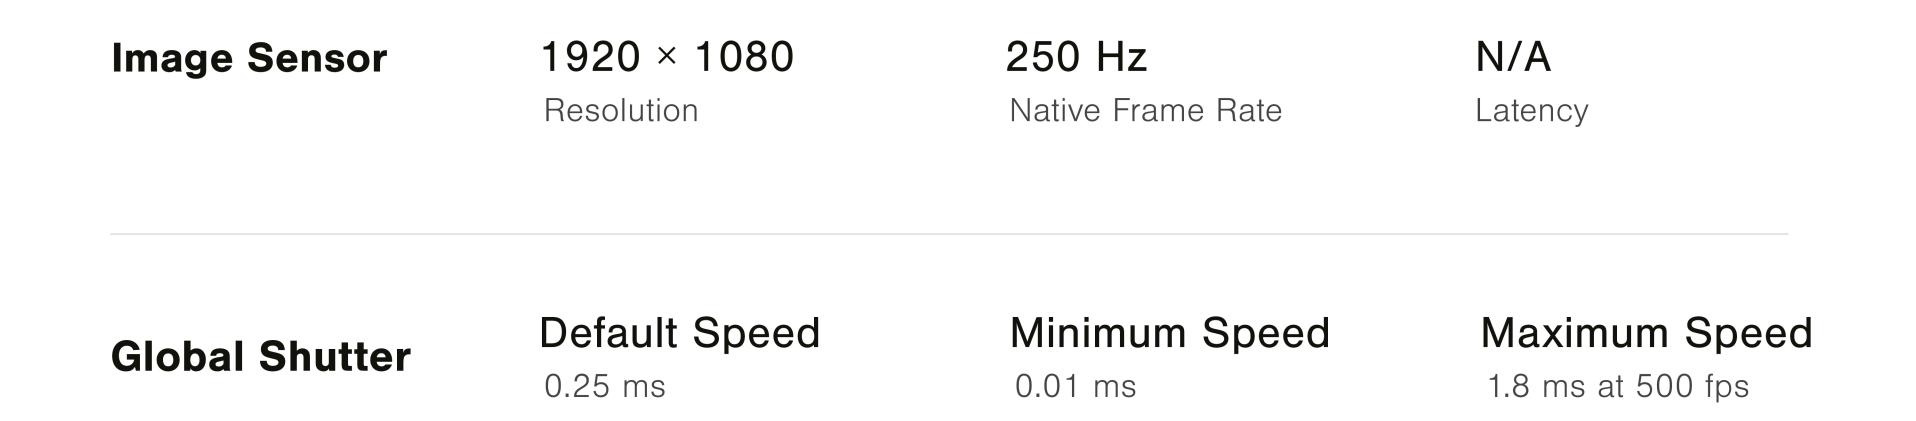

| Image Processing | On-board H.264<br>video compression | Compression Options<br>Constant Bit Rate (CBR)<br>Variable Bit Rate (VBR) |                                                           |
|------------------|-------------------------------------|---------------------------------------------------------------------------|-----------------------------------------------------------|
| Connections      | GigE data port                      | Ethernet camera sync                                                      | PoE power                                                 |
| Lens & Filter    | <b>Stock Lens</b><br>None           | <b>Filter Switcher</b><br>Included                                        | <b>Optional Lenses</b><br>75° × 47° FOV,<br>47° × 27° FOV |

Size & Weight

Wi