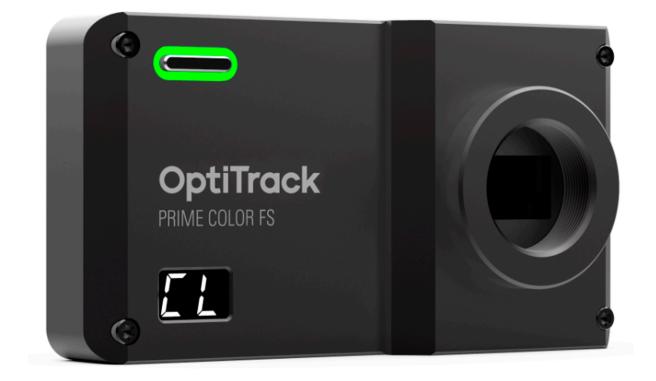

Size & Weight

Width 4.45 inches (11.3 cm)

Height

2.45 inches (6.22 cm)

**Depth** 1.78 inches (4.53 cm)

Weight 0.76 pounds (0.35 kg)

Camera BodyAluminum &<br/>Polycarbonate1/4"-20 Standard<br/>Tripod Mount (×2)2 digit numeric LEDs<br/>status indicatorsLED health and<br/>activity indicator