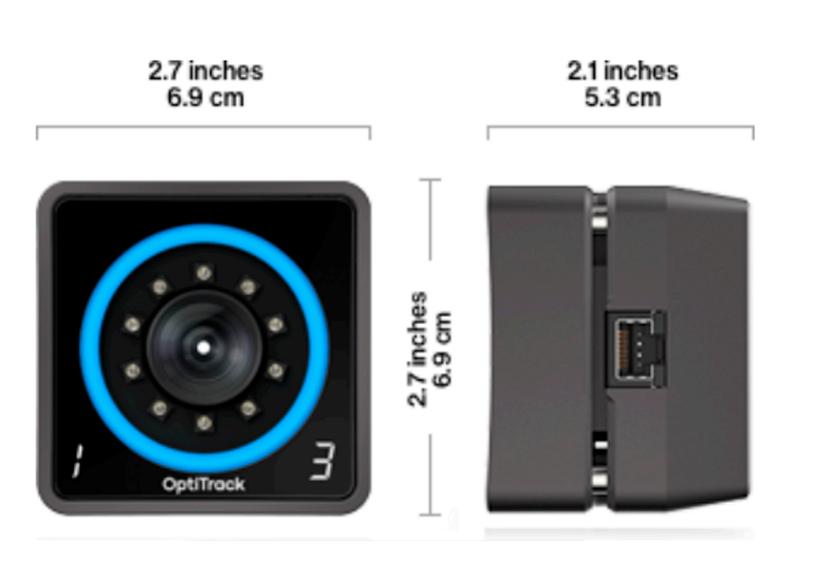

#### Width

2.7 inches (6.86 cm)

#### Height

2.7 inches (6.86 cm)

### Depth

2.1 inches (5.46 cm)