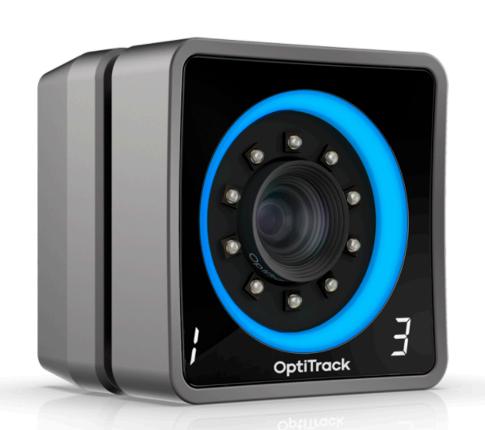

### **LED Ring**

Size & Weight

10 LEDs

Ultra High Power

Intensity control

Strobe Mode

850nm Infrared

# Camera Body

Aluminum & Polycarbonate

1/4"-20 Standard Tripod Mount (×2)

2 digit numeric LEDs status indicators

Full-color LED health and activity indicator