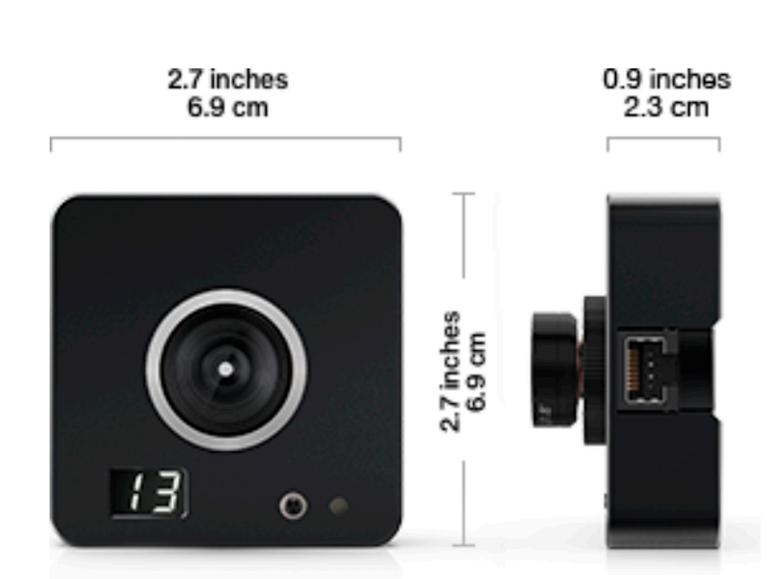

## Width

2.7 inches (6.86 cm)

#### Height

2.7 inches (6.86 cm)

## Depth

0.9 inches(2.3 cm)

#### Weight

0.48 pounds(0.21 kg)