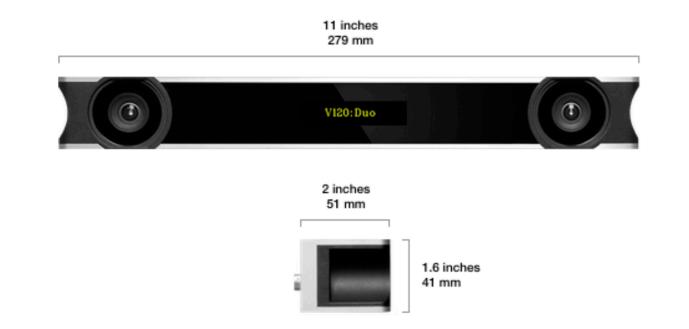

11 inches (27.94 cm)

Height

1.6 inches (4.06 cm)

Depth

2 inches (5.08 cm)

Weight

1.3 pounds (0.6 kg)

Camera Body