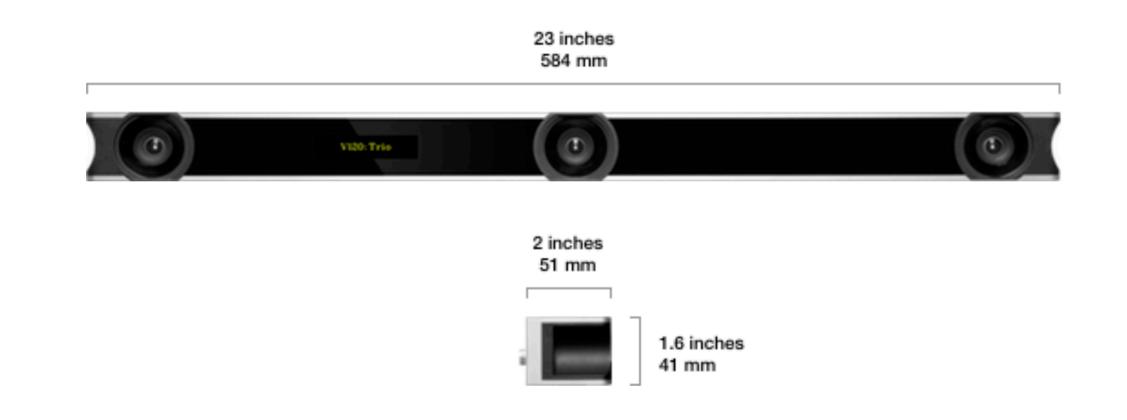

Strobe Mode

Intensity control

Size & Weight

Width

23 inches (58.52 cm)

Height

1.6 inches (4.06 cm)

Depth

2 inches (5.08 cm)

Weight

2.8 pounds (1.3 kg)

Camera Body

Aluminum

1/4"-20 Standard Tripod Mount

128 × 22 OLED status indicator

LED health and activity indicator