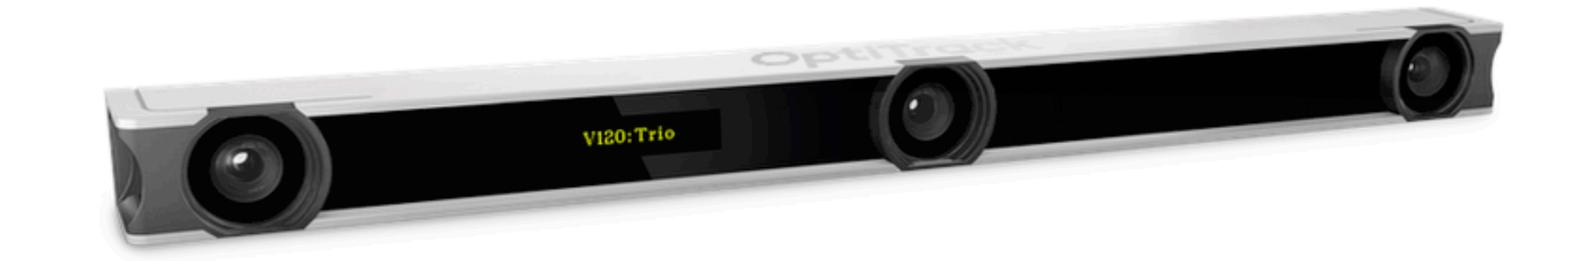

Image Sensor

 $640 \times 480 (\times 3)$ 

Resolution

120 Hz

Native Frame Rate

8.3 ms

Latency

**Tracking** Performance & Range<sup>1</sup>

IO-X camera sync

12V @ 3A power

**Lens & Filter** 

Stock Lens  $47^{\circ} \times 43^{\circ} \text{ FOV}$  Filter Switcher

Optional

**LED Ring** 

26 LEDs (× 3)

850nm Infrared

Strobe Mode

Intensity control

Size & Weight

Width

23 inches (58.52 cm)

Height

1.6 inches (4.06 cm)

Depth

2 inches (5.08 cm)

Weight

2.8 pounds (1.3 kg)

Camera Body

Aluminum

1/4"-20 Standard Tripod Mount

128 × 22 OLED status indicator

LED health and activity indicator